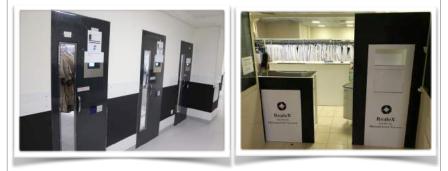

#### **Auto or Manual Pick**

RealeX Automated Uniforms-Pick Conveyor or the Manual stacking assists to deliver the Uniform within seconds as per employee ID. Both systems enable employees to pick up the cleaned Uniforms themselves (24 X 7), by swiping their cards or using their ID Number without presence of any laundry attendant.